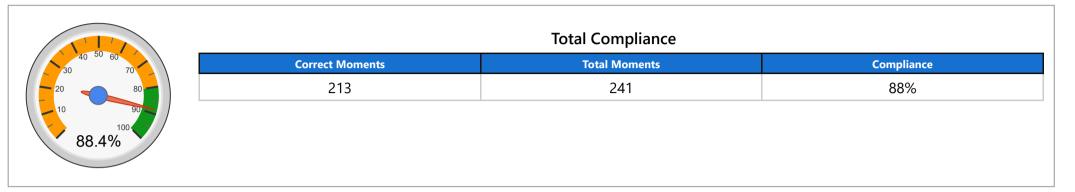

## Compliance by Hand Hygiene Moment

| Moment                                            | Correct Moments | Total Moments | Compliance |  |
|---------------------------------------------------|-----------------|---------------|------------|--|
| 1 - Before Touching A Patient                     | 30              | 35            | 86%        |  |
| 2 - Before Procedure                              | 17              | 17            | 100%       |  |
| 3 - After a Procedure or Body Fluid Exposure Risk | 45              | 48            | 94%        |  |
| 4 - After Touching a Patient                      | 68              | 78            | 87%        |  |
| 5 - After Touching A Patient's Surroundings       | 53              | 63            | 84%        |  |

## Compliance by Health Care Worker Group

| Health Care Worker   | Correct Moments | Total Moments | Compliance |  |
|----------------------|-----------------|---------------|------------|--|
| Domestic             | 2               | 2             | 100%       |  |
| Medical Practitioner | 16              | 21            | 76%        |  |
| Nurse                | 184             | 202           | 91%        |  |
| Other                | 7               | 9             | 78%        |  |
| Personal Care        | 4               | 7             | 57%        |  |